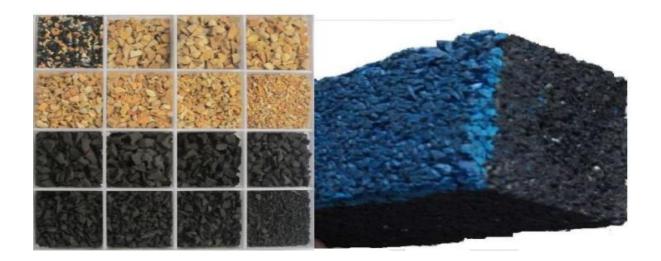

Foam rubber tile

Foam rubber roll

# Composition Of Bottom Layer

The bottom layer of rubber mat is cushion composite by SBR granules and adhesives.