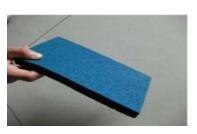

Building Materials
Lect. Harish Gupta
Inst. Kuldeep
Department of Architecture
Govt. Polytechnic Panchkula

Lecture
Wall Finishes

### Foam rubber tile and roll

Foam rubber (also known as cellular, sponge, or expanded rubber) refers to rubber that has been manufactured with a foaming agent to create an air-filled matrix structure. Commercial foam rubbers are generally made of either polyurethane or natural latex. Latex foam rubber, used in mattresses, is well known for its endurance. Polyurethane is a thermosetting polymer that comes from combination of Methyl di-isocyanate and polyethylene and some other chemical additives







Foam rubber tile



Foam rubber roll

# Layers In Rubber Tiles



# Composition Of Bottom Layer

The bottom layer of rubber mat is cushion composite by SBR granules and adhesives.



### Specification

- > 500x500x15mm
- > 500x500x20mm
- > 500x500x25mm
- > 500x500x30mm
- > 500x500x45mm
- > 500x500x50mm

#### Installation

Simple Lay downFixing with PU adhesive



### Features ......

- Impact absorbing
- Injury reduction
- Highly durable, long lasting surface
- Anti-Slip for wet or dry use
- ❖ Water drains away easily no pooling of water on surface
- ❖ More cost effective with no wastage from cutting material to size
- Attractive colour range and combinations.
- Vandal Resistant
- UV Resistant
- \* Maintenance free



### Advantages ......

- · Uv resistance
- Anti –ageing
- · Good p