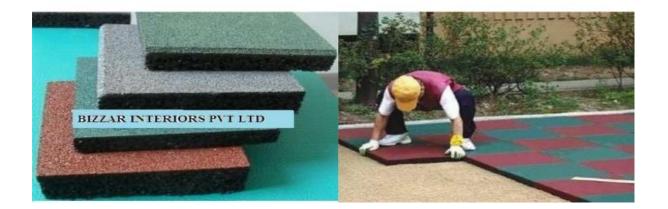

### Specification

- > 500x500x15mm
- > 500x500x20mm
- > 500x500x25mm
- > 500x500x30mm
- > 500x500x45mm
- > 500x500x50mm

#### Installation

Simple Lay downFixing with PU adhesive