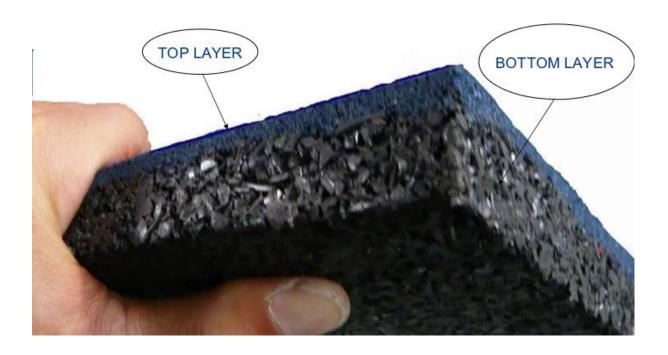

# Layers In Rubber Tiles

# Composition Of Bottom Layer

The bottom layer of rubber mat is cushion composite by SBR granules and adhesives.